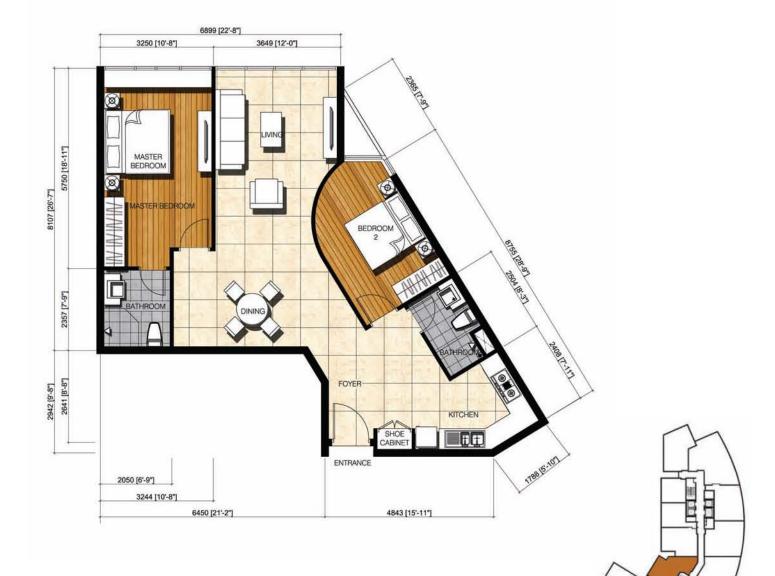

### PINETREE MARINA RESORT

SCALE : 1 : 75 TYPE A2: 2 BEDROOMS AREA: 88.75 sq.m / 955.29 sq.ft No. Units: 20

PINETREE marina resort

SCALE : 1 : 75 TYPE A3 : 1 BEDROOM AREA: 56.21 sq.m / 605.03 sq.ft No. Units: 20