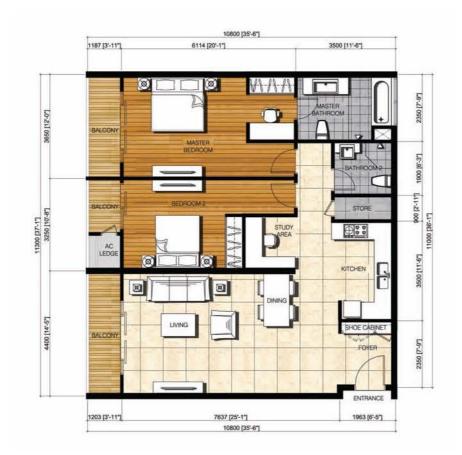

SCALE : 1 : 75 TYPE B1: 2 BEDROOMS AREA: 89.40 sq.m / 962.29 sq.ft No. Units: 20

SCALE : 1 : 75 TYPE B2 : 2 BEDROOMS AREA: 94.03 sq.m / 1012.13 sq.ft No. Units: 20

SCALE : 1 : 75 TYPE B3: 2 BEDROOMS AREA: 97.75 sq.m / 1052.17 sq.ft No. Units: 20

PINETREE marina resort

SCALE : 1 : 75 TYPE B4 : 2 BEDROOMS + STUDY AREA AREA: 120.58 sq.m / 1297.91 sq.ft No. Units: 20

SCALE : 1 : 75 TYPE B5 : 2 BEDROOMS AREA: 103.52 sq.m / 1114.28 sq.ft No. Units: 20

SCALE : 1 : 75 TYPE B6 : 2 BEDROOMS AREA: 112.31 sq.m / 1208.89 sq.ft No. Units: 20

SCALE : 1 : 75 TYPE B7: 2 BEDROOMS AREA: 99.13 sq.m / 1067.02 sq.ft No. Units: 20

SCALE : 1 : 75 TYPE B8: 2 BEDROOMS + STUDY AREA AREA: 120.90 sq.m / 1301.35 sq.ft No. Units: 20