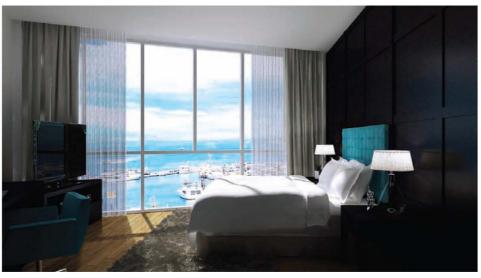

In keeping with the vast open space of the marina and beyond, the interiors of the apartment units are spacious and airy. Simple lines and geometric shapes are adopted with the pre-dominant colour being white and fresh warm brown of the timber flooring providing a contrast. The interiors of the apartment units are specifically designed with a spacious and airy feel, with the choice of overlooking views of the harbour, greenery or glittery cityscapes. A minimalist approach with linear lines and geometric shapes are adopted with white as the primary colour dominates each exclusive residential unit, giving it a fresh, modern, spacious and luxurious feel. Natural and rich brown timber tones are used for flooring and accents to provide contrast to complete a tropical beach house feel.

### BASK IN NATURE EVERYDA

Nature and Humanity converge as One.

The signature harbour front completes the design concept with a nautical theme. Watch the day go by with the spectacular view of the bay with yachts and boats dotting the ocean or ride the waves in your own yacht or boat with the stunning towers as your backdrop. When evening comes, enjoy the azure waters lapping on the harbour rocks, creating the perfect sunset stroll to wind down the day with your loved ones.