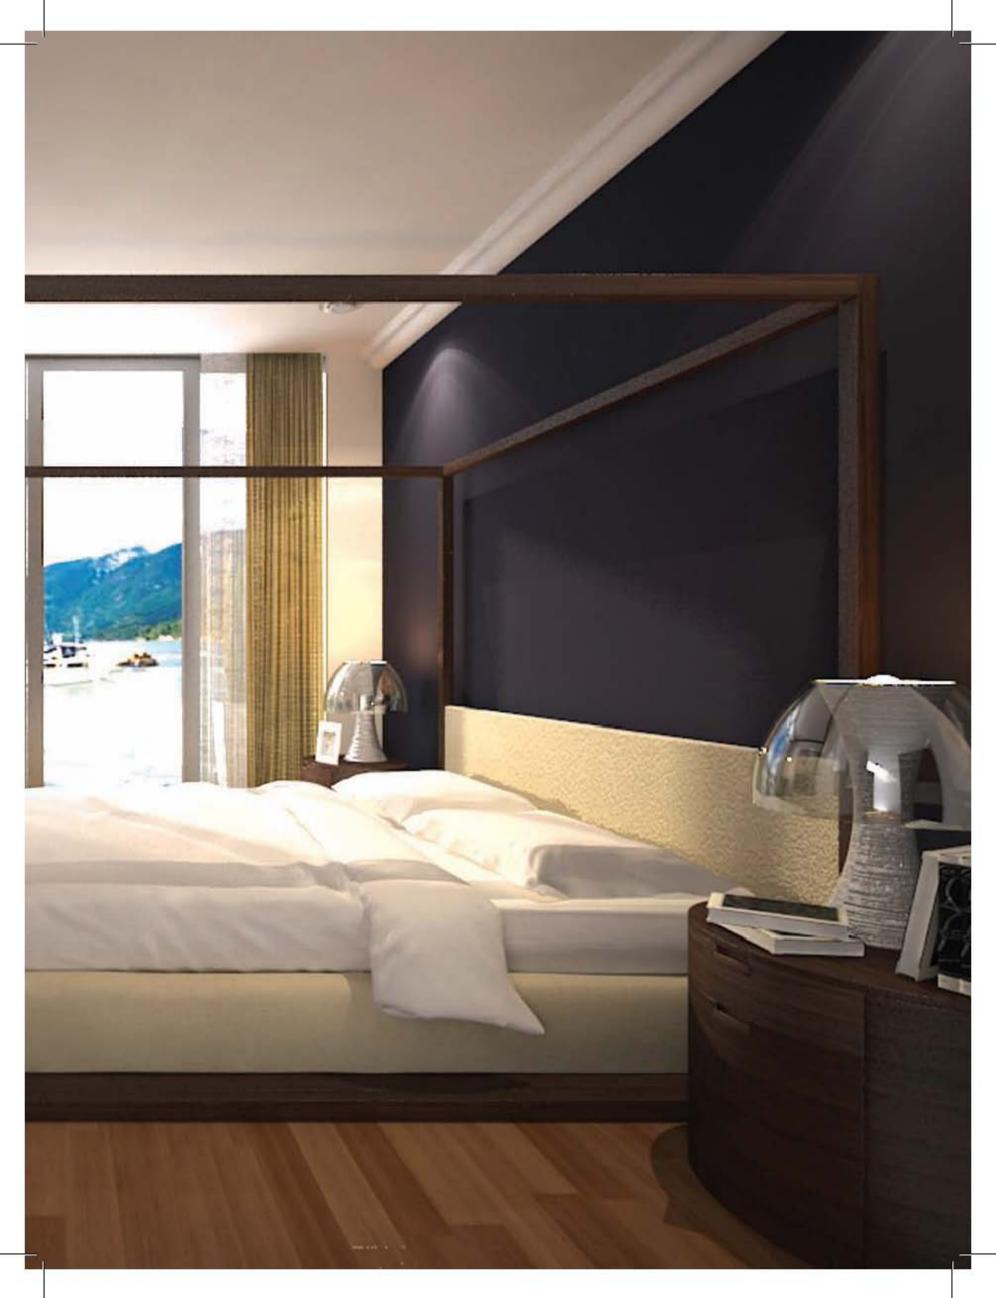

In keeping with the vast open space of the marina and beyond, the interiors of the apartment units are spacious and airy. Simple lines and geometric shapes are adopted with the pre-dominant colour being white and fresh warm brown of the timber flooring providing a contrast. The interiors of the apartment units are specifically designed with a spacious and airy feel, with the choice of overlooking views of the harbour, greenery or glittery cityscapes. A minimalist approach with linear lines and geometric shapes are adopted with white as the primary colour dominates each exclusive residential unit, giving it a fresh, modern, spacious and luxurious feel. Natural and rich brown timber tones are used for flooring and accents to provide contrast to complete a tropical beach house feel.

A space is like a blank canvas to an artist, waiting to be turned into an exquisite piece of art.

A SUCCESSSFUL SPACE IS A SPACE THAT INTERACTS AND BALANCES ONE ANOTHER.

Most often, friendship are kindled, truces are made and battles are won from the simplest creations, lovingly crafted from the kitchen.