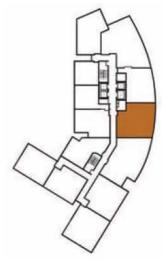

SCALE : 1 : 200 4<sup>th</sup> - 23<sup>rd</sup> Storey

| TYPE B - 1 BEDROOM    |
|-----------------------|
| TYPE C - 2 BEDROOMS   |
| TYPE D - 3 BEDROOMS   |
| CORRIDOR              |
| LIFT & EXIT STAIRCASE |