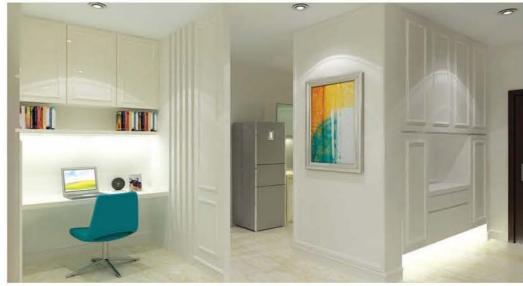

In keeping with the vast open space of the marina and beyond, the interiors of the apartment units are spacious and airy. Simple lines and geometric shapes are adopted with the pre-dominant colour being white and fresh warm brown of the timber flooring providing a contrast. The interiors of the apartment units are specifically designed with a spacious and airy feel, with the choice of overlooking views of the harbour, greenery or glittery cityscapes. A minimalist approach with linear lines and geometric shapes are adopted with white as the primary colour dominates each exclusive residential unit, giving it a fresh, modern, spacious and luxurious feel. Natural and rich brown timber tones are used for flooring and accents to provide contrast to complete a tropical beach house feel.