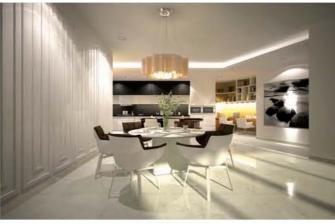

In keeping with the vast open space of the marina and beyond, the interiors of the apartment units are spacious and airy. Simple lines and geometric shapes are adopted with the pre-dominant colour being white and fresh warm brown of the timber flooring providing a contrast. The interiors of the apartment units are specifically designed with a spacious and airy feel, with the choice of overlooking views of the harbour, greenery or glittery cityscapes. A minimalist approach with linear lines and geometric shapes are adopted with white as the primary colour dominates each exclusive residential unit, giving it a fresh, modern, spacious and luxurious feel. Natural and rich brown timber tones are used for flooring and accents to provide contrast to complete a tropical beach house feel.

A space is like a blank canvas to an artist, waiting to be turned into an exquisite piece of art.

A SUCCESSSFUL SPACE IS A SPACE THAT INTERACTS AND BALANCES ONE ANOTHER.

Most often, friendship are kindled, truces are made and battles are won from the simplest creations, lovingly crafted from the kitchen.