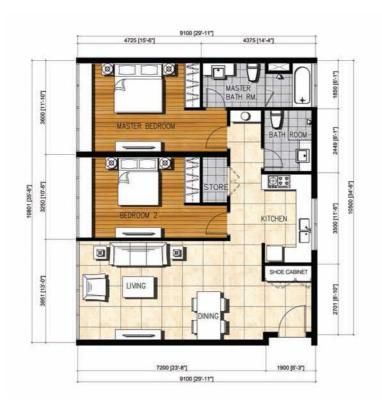

SCALE : 1 : 75 TYPE B1: 2 BEDROOMS AREA: 89.40 sq.m / 962.29 sq.ft No. Units: 20

SCALE : 1 : 75 TYPE B2 : 2 BEDROOMS AREA: 94.03 sq.m / 1012.13 sq.ft No. Units: 20

SCALE : 1 : 75 TYPE B3: 2 BEDROOMS AREA: 97.75 sq.m / 1052.17 sq.ft No. Units: 20

PINETREE marina resort

SCALE : 1 : 75 TYPE B4 : 2 BEDROOMS + STUDY AREA AREA: 120.58 sq.m / 1297.91 sq.ft No. Units: 20

SCALE : 1 : 75 TYPE B5 : 2 BEDROOMS AREA: 103.52 sq.m / 1114.28 sq.ft No. Units: 20

SCALE : 1 : 75 TYPE B6 : 2 BEDROOMS AREA: 112.31 sq.m / 1208.89 sq.ft No. Units: 20

SCALE : 1 : 75 TYPE B7: 2 BEDROOMS AREA: 99.13 sq.m / 1067.02 sq.ft No. Units: 20

SCALE : 1 : 75 TYPE B8: 2 BEDROOMS + STUDY AREA AREA: 120.90 sq.m / 1301.35 sq.ft No. Units: 20