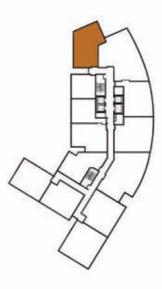

SCALE : 1 : 200 4<sup>th</sup> - 23<sup>rd</sup> Storey

| TYPE B - 1 BEDROOM    |
|-----------------------|
| TYPE C - 2 BEDROOMS   |
| TYPE D - 3 BEDROOMS   |
| CORRIDOR              |
| LIFT & EXIT STAIRCASE |