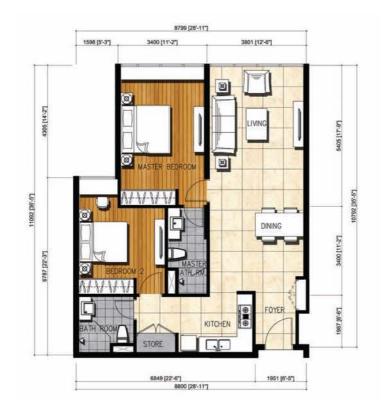

SCALE : 1 : 75 TYPE B1: 2 BEDROOMS AREA: 89.40 sq.m / 962.29 sq.ft No. Units: 20

SCALE : 1 : 75 TYPE B2 : 2 BEDROOMS AREA: 94.03 sq.m / 1012.13 sq.ft No. Units: 20

SCALE : 1 : 75 TYPE B3: 2 BEDROOMS AREA: 97.75 sq.m / 1052.17 sq.ft No. Units: 20

PINETREE marina resort

SCALE : 1 : 75 TYPE B4 : 2 BEDROOMS + STUDY AREA AREA: 120.58 sq.m / 1297.91 sq.ft No. Units: 20

SCALE : 1 : 75 TYPE B5 : 2 BEDROOMS AREA: 103.52 sq.m / 1114.28 sq.ft No. Units: 20

SCALE : 1 : 75 TYPE B6 : 2 BEDROOMS AREA: 112.31 sq.m / 1208.89 sq.ft No. Units: 20

SCALE : 1 : 75 TYPE B7: 2 BEDROOMS AREA: 99.13 sq.m / 1067.02 sq.ft No. Units: 20

SCALE : 1 : 75 TYPE B8: 2 BEDROOMS + STUDY AREA AREA: 120.90 sq.m / 1301.35 sq.ft No. Units: 20