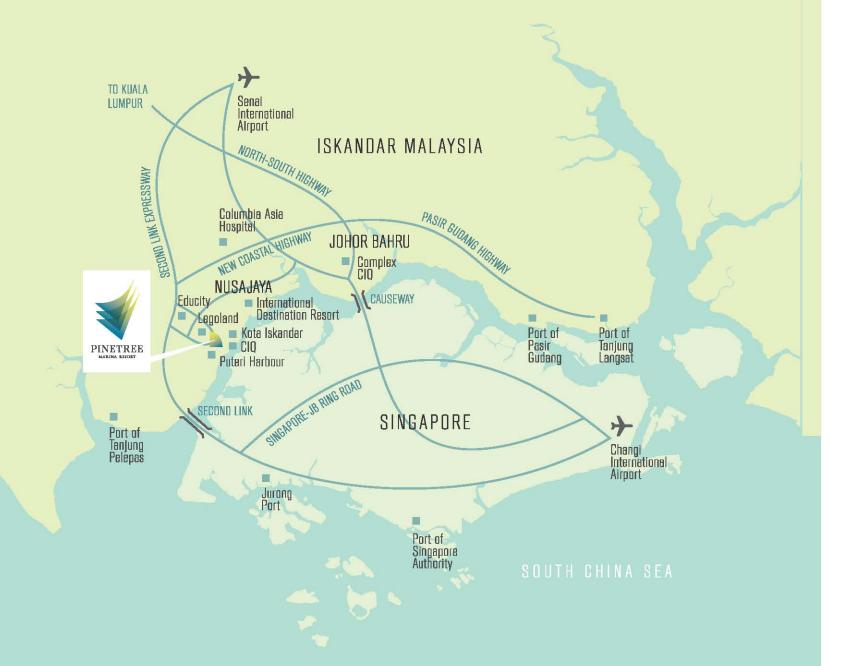

### 1°25'N 103°39.5'E

A VIEW. A LANDMARK. A DESTINATION.

Nestled amongst lush vegetation and enveloped in pristine waters, lies a paradise on earth. Sheltered along the coast of the Puteri Harbour Development, Pinetree Marina Resort is nestled within the highly sought after Iskandar enclave. These homes feature full waterfront views, arousing one's senses beyond imagination. The site is accessed from the North-west through Laksamana Avenue, linking to a scenic boulevard located along the waterfront and will be greeted by a dramatically landscaped intersection to the West. Residence may alternatively choose to access from an exclusive private road from the South-West.

# access from an exclusive private road from the South-West. 125 N 103339.5 E