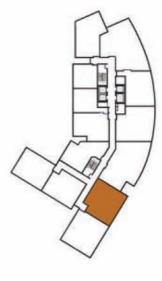

SCALE : 1 : 200 4<sup>th</sup> - 23<sup>rd</sup> Storey

| TYPE B - 1 BEDROOM    |
|-----------------------|
| TYPE C - 2 BEDROOMS   |
| TYPE D - 3 BEDROOMS   |
| CORRIDOR              |
| LIFT & EXIT STAIRCASE |