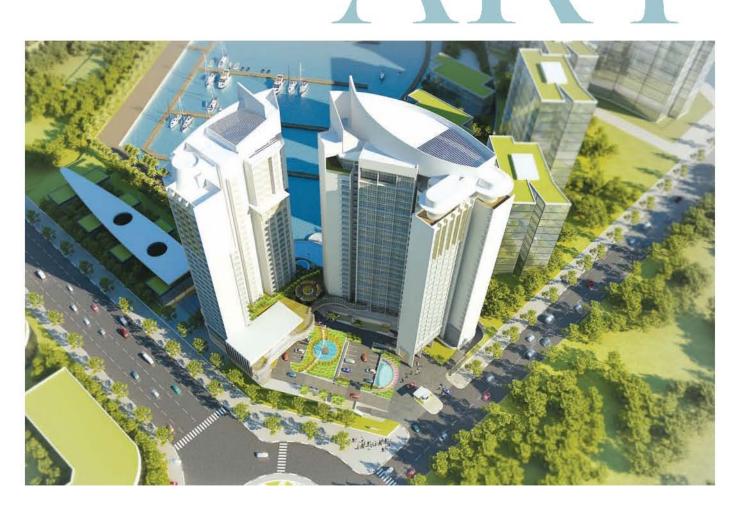

The Pinetree Marina Resort comprises of a residential and a hotel tower that exude luxury and comfort. Staying true to its waterfront and nautical lifestyle concept, it is designed to capture the sights and emotions of a sailboat moving forward, parting the sea waves from a tropical paradise. Each unit is designed to capture either the full view of the harbour or its surroundings. With plenty of natural light and innovative designs, each unit is truly a work of art for the discerning few. The curved lines of these iconic towers lend a commanding yet soft feel to the overall look. Fine dining restaurants, fashion and lifestyle boutiques, International schools and choice universities within close proximity compliment this balance lifestyle.

The sweeping lines of the towers overlook the harbour with a commanding view. Inspired by the splendour of seascape and nautical forms, the towers incorporate and embody these elements to form an architecture with unparalleled beauty and dignified confidence. The fluid curve of the sail caressed by the wind is an integral design imagery and is expressed in the form of the twin towers.

With the vast skyline in the milieu, the towers take centre stage, draped in a signature feature wall of subtle waves upwards and crowned with a sweeping curved roofline. Beyond, a picture postcard view beckons. In the morning, the towers mirror a pair of sails on a ship with its gears set in motion. When evening comes, the towers illuminate the Straits of Johor, like a jeweled tiara. ALL GREAT ARCHITECTURE **IS THE DESIGN OF SPACE THAT** CONTAINS, CUDDLES, EXALTS, OR STIMULATES ALL SENSES.