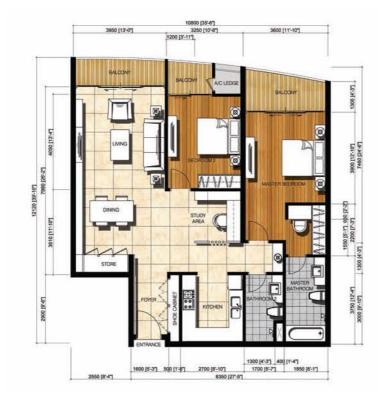

SCALE : 1 : 75 TYPE B1: 2 BEDROOMS AREA: 89.40 sq.m / 962.29 sq.ft No. Units: 20

SCALE : 1 : 75 TYPE B2 : 2 BEDROOMS AREA: 94.03 sq.m / 1012.13 sq.ft No. Units: 20

SCALE : 1 : 75 TYPE B3: 2 BEDROOMS AREA: 97.75 sq.m / 1052.17 sq.ft No. Units: 20

PINETREE marina resort

SCALE : 1 : 75 TYPE B4 : 2 BEDROOMS + STUDY AREA AREA: 120.58 sq.m / 1297.91 sq.ft No. Units: 20

SCALE : 1 : 75 TYPE B5 : 2 BEDROOMS AREA: 103.52 sq.m / 1114.28 sq.ft No. Units: 20

SCALE : 1 : 75 TYPE B6 : 2 BEDROOMS AREA: 112.31 sq.m / 1208.89 sq.ft No. Units: 20

SCALE : 1 : 75 TYPE B7: 2 BEDROOMS AREA: 99.13 sq.m / 1067.02 sq.ft No. Units: 20

SCALE : 1 : 75 TYPE B8: 2 BEDROOMS + STUDY AREA AREA: 120.90 sq.m / 1301.35 sq.ft No. Units: 20