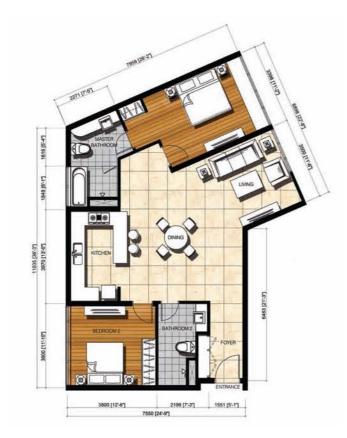

### PINETREE MARINA RESORT

SCALE : 1 : 75 TYPE A2: 2 BEDROOMS AREA: 88.75 sq.m / 955.29 sq.ft No. Units: 20

PINETREE marina resort

SCALE : 1 : 75 TYPE A3 : 1 BEDROOM AREA: 56.21 sq.m / 605.03 sq.ft No. Units: 20