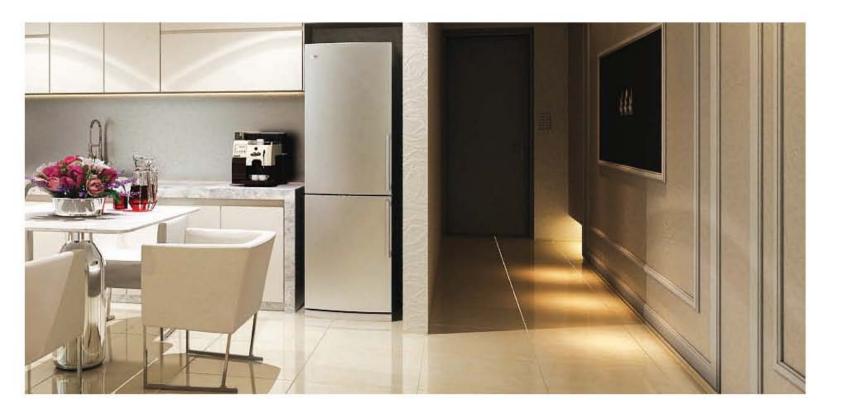

In keeping with the vast open space of the marina and beyond, the interiors of the apartment units are spacious and airy. Simple lines and geometric shapes are adopted with the pre-dominant colour being white and fresh warm brown of the timber flooring providing a contrast. The interiors of the apartment units are specifically designed with a spacious and airy feel, with the choice of overlooking views of the harbour, greenery or glittery cityscapes. A minimalist approach with linear lines and geometric shapes are adopted with white as the primary colour dominates each exclusive residential unit, giving it a fresh, modern, spacious and luxurious feel. Natural and rich brown timber tones are used for flooring and accents to provide contrast to complete a tropical beach house feel.