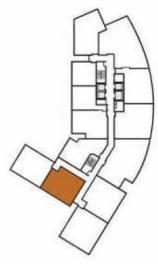

SCALE : 1 : 200 4<sup>th</sup> - 23<sup>rd</sup> Storey

| TYPE B - 1 BEDROOM    |
|-----------------------|
| TYPE C - 2 BEDROOMS   |
| TYPE D - 3 BEDROOMS   |
| CORRIDOR              |
| LIFT & EXIT STAIRCASE |