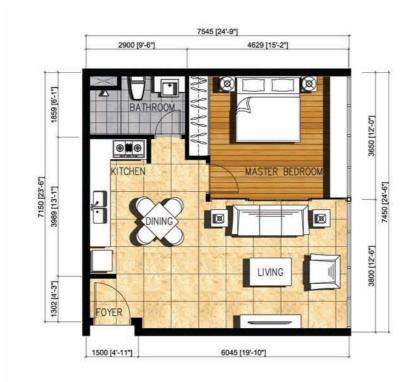

SCALE : 1 : 75 TYPE A1: 1 BEDROOM AREA: 62.59 sq.m/ 673.71 sq.ft No. Units: 20

į