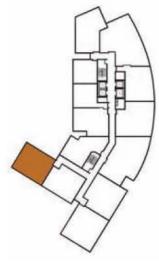

SCALE : 1 : 200 4<sup>th</sup> - 23<sup>rd</sup> Storey

| TYPE B - 1 BEDROOM    |
|-----------------------|
| TYPE C - 2 BEDROOMS   |
| TYPE D - 3 BEDROOMS   |
| CORRIDOR              |
| LIFT & EXIT STAIRCASE |