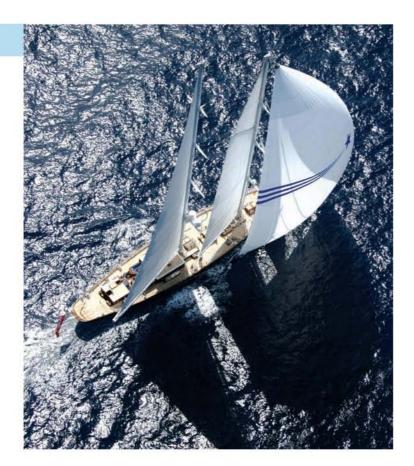

The sweeping lines of the towers overlook the harbour with a commanding view. Inspired by the splendour of seascape and nautical forms, the towers incorporate and embody these elements to form an architecture with unparalleled beauty and dignified confidence. The fluid curve of the sail caressed by the wind is an integral design imagery and is expressed in the form of the twin towers.

# : A VIEW BEYOND THE SEA

The fluid curve of the sail caressed by the wind is an integral part of the design imagery. The soft flow and dynamic curves of the sail is infused into its design and perfected into an art form to create a unique home that sets a standard apart from the rest.

The distinctive vertical walls of the East façade of both the hotel and apartment towers reflect the strength of the mast and the softness of the sails as the boat catch the wind to set sail.

The gentle curved profile of the façade accentuates the organic qualities of the design. This expression is extended to the roof of both towers. The nautical theme extends to the design of the podium, and is incorporated into the details of the entrance, main lobby, the internal concourse, and the Waterside Boulevard beyond. A park featuring nautical elements with generous water features completes the pictures. - A SWEEPING CURVE THAT DEFINES THE SKYLINE -

With the vast skyline in the milieu, the towers take centre stage, draped in a signature feature wall of subtle waves upwards and crowned with a sweeping curved roofline. Beyond, a picture postcard view beckons. In the morning, the towers mirror a pair of sails on a ship with its gears set in motion. When evening comes, the towers illuminate the Straits of Johor, like a jeweled tiara. ALL GREAT ARCHITECTURE **IS THE DESIGN OF SPACE THAT** CONTAINS, CUDDLES, EXALTS, OR STIMULATES ALL SENSES.