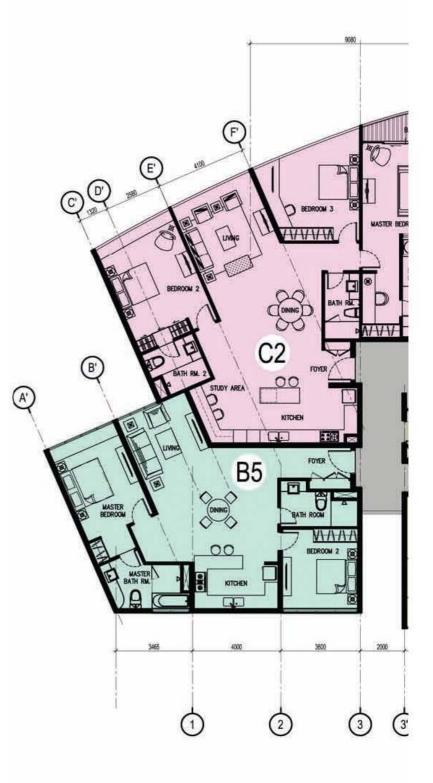

SCALE : 1 : 75 TYPE B1: 2 BEDROOMS AREA: 89.40 sq.m / 962.29 sq.ft No. Units: 20

SCALE : 1 : 75 TYPE B2 : 2 BEDROOMS AREA: 94.03 sq.m / 1012.13 sq.ft No. Units: 20

SCALE : 1 : 75 TYPE B3: 2 BEDROOMS AREA: 97.75 sq.m / 1052.17 sq.ft No. Units: 20

PINETREE marina resort

SCALE : 1 : 75 TYPE B4 : 2 BEDROOMS + STUDY AREA AREA: 120.58 sq.m / 1297.91 sq.ft No. Units: 20

SCALE : 1 : 75 TYPE B5 : 2 BEDROOMS AREA: 103.52 sq.m / 1114.28 sq.ft No. Units: 20