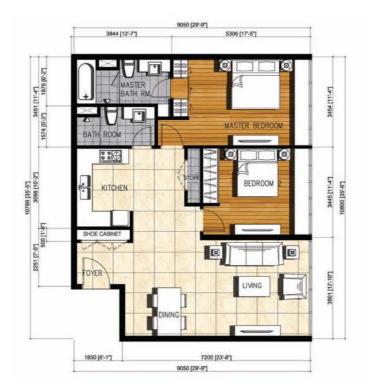

SCALE : 1 : 75 TYPE B1: 2 BEDROOMS AREA: 89.40 sq.m / 962.29 sq.ft No. Units: 20

SCALE : 1 : 75 TYPE B2 : 2 BEDROOMS AREA: 94.03 sq.m / 1012.13 sq.ft No. Units: 20

SCALE : 1 : 75 TYPE B3: 2 BEDROOMS AREA: 97.75 sq.m / 1052.17 sq.ft No. Units: 20

PINETREE marina resort

SCALE : 1 : 75 TYPE B4 : 2 BEDROOMS + STUDY AREA AREA: 120.58 sq.m / 1297.91 sq.ft No. Units: 20

SCALE : 1 : 75 TYPE B5 : 2 BEDROOMS AREA: 103.52 sq.m / 1114.28 sq.ft No. Units: 20

SCALE : 1 : 75 TYPE B6 : 2 BEDROOMS AREA: 112.31 sq.m / 1208.89 sq.ft No. Units: 20

SCALE : 1 : 75 TYPE B7: 2 BEDROOMS AREA: 99.13 sq.m / 1067.02 sq.ft No. Units: 20

SCALE : 1 : 75 TYPE B8: 2 BEDROOMS + STUDY AREA AREA: 120.90 sq.m / 1301.35 sq.ft No. Units: 20