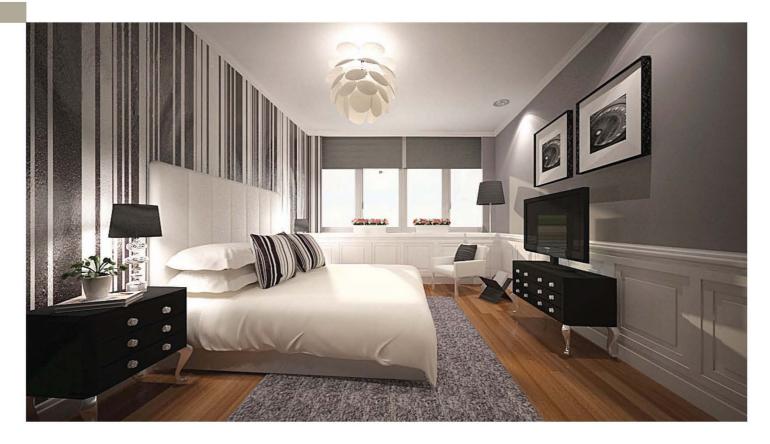

In keeping with the vast open space of the marina and beyond, the interiors of the apartment units are spacious and airy. Simple lines and geometric shapes are adopted with the pre-dominant colour being white and fresh warm brown of the timber flooring providing a contrast. The interiors of the apartment units are specifically designed with a spacious and airy feel, with the choice of overlooking views of the harbour, greenery or glittery cityscapes. A minimalist approach with linear lines and geometric shapes are adopted with white as the primary colour dominates each exclusive residential unit, giving it a fresh, modern, spacious and luxurious feel. Natural and rich brown timber tones are used for flooring and accents to provide contrast to complete a tropical beach house feel.

A space is like a blank canvas to an artist, waiting to be turned into an exquisite piece of art.

A SUCCESSSFUL SPACE IS A SPACE THAT INTERACTS AND BALANCES ONE ANOTHER.

Most often, friendship are kindled, truces are made and battles are won from the simplest creations, lovingly crafted from the kitchen.