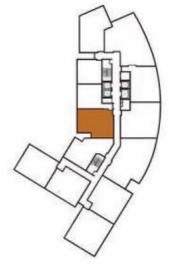

SCALE : 1 : 200 4<sup>th</sup> - 23<sup>rd</sup> Storey

| TYPE B - 1 BEDROOM    |
|-----------------------|
| TYPE C - 2 BEDROOMS   |
| TYPE D - 3 BEDROOMS   |
| CORRIDOR              |
| LIFT & EXIT STAIRCASE |