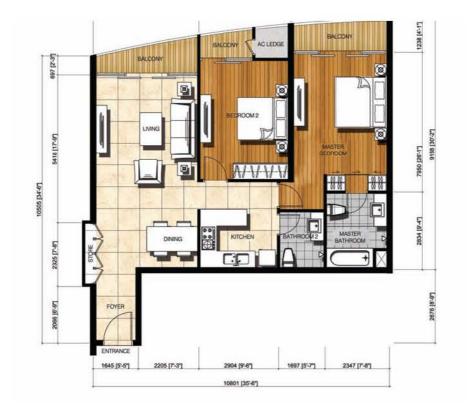

### PINETREE MARINA RESORT

SCALE : 1 : 75 TYPE A2: 2 BEDROOMS AREA: 88.75 sq.m / 955.29 sq.ft No. Units: 20

PINETREE marina resort

SCALE : 1 : 75 TYPE A3 : 1 BEDROOM AREA: 56.21 sq.m / 605.03 sq.ft No. Units: 20

SCALE : 1 : 75 TYPE B1: 2 BEDROOMS AREA: 89.40 sq.m / 962.29 sq.ft No. Units: 20

SCALE : 1 : 75 TYPE B2 : 2 BEDROOMS AREA: 94.03 sq.m / 1012.13 sq.ft No. Units: 20

SCALE : 1 : 75 TYPE B3: 2 BEDROOMS AREA: 97.75 sq.m / 1052.17 sq.ft No. Units: 20

PINETREE marina resort

SCALE : 1 : 75 TYPE B4 : 2 BEDROOMS + STUDY AREA AREA: 120.58 sq.m / 1297.91 sq.ft No. Units: 20

SCALE : 1 : 75 TYPE B5 : 2 BEDROOMS AREA: 103.52 sq.m / 1114.28 sq.ft No. Units: 20

SCALE : 1 : 75 TYPE B6 : 2 BEDROOMS AREA: 112.31 sq.m / 1208.89 sq.ft No. Units: 20

SCALE : 1 : 75 TYPE B7: 2 BEDROOMS AREA: 99.13 sq.m / 1067.02 sq.ft No. Units: 20

SCALE : 1 : 75 TYPE B8: 2 BEDROOMS + STUDY AREA AREA: 120.90 sq.m / 1301.35 sq.ft No. Units: 20

PINETREE MARINA RESORT

SCALE : 1 : 75 TYPE C1 : 3 BEDROOMS AREA: 155.74 sq.m / 1676.37 sq.ft No. Units: 20

SCALE : 1 : 75 TYPE C2: 3 BEDROOMS + STUDY AREA AREA: 164.16 sq.m / 1767.00 sq.ft No. Units: 20