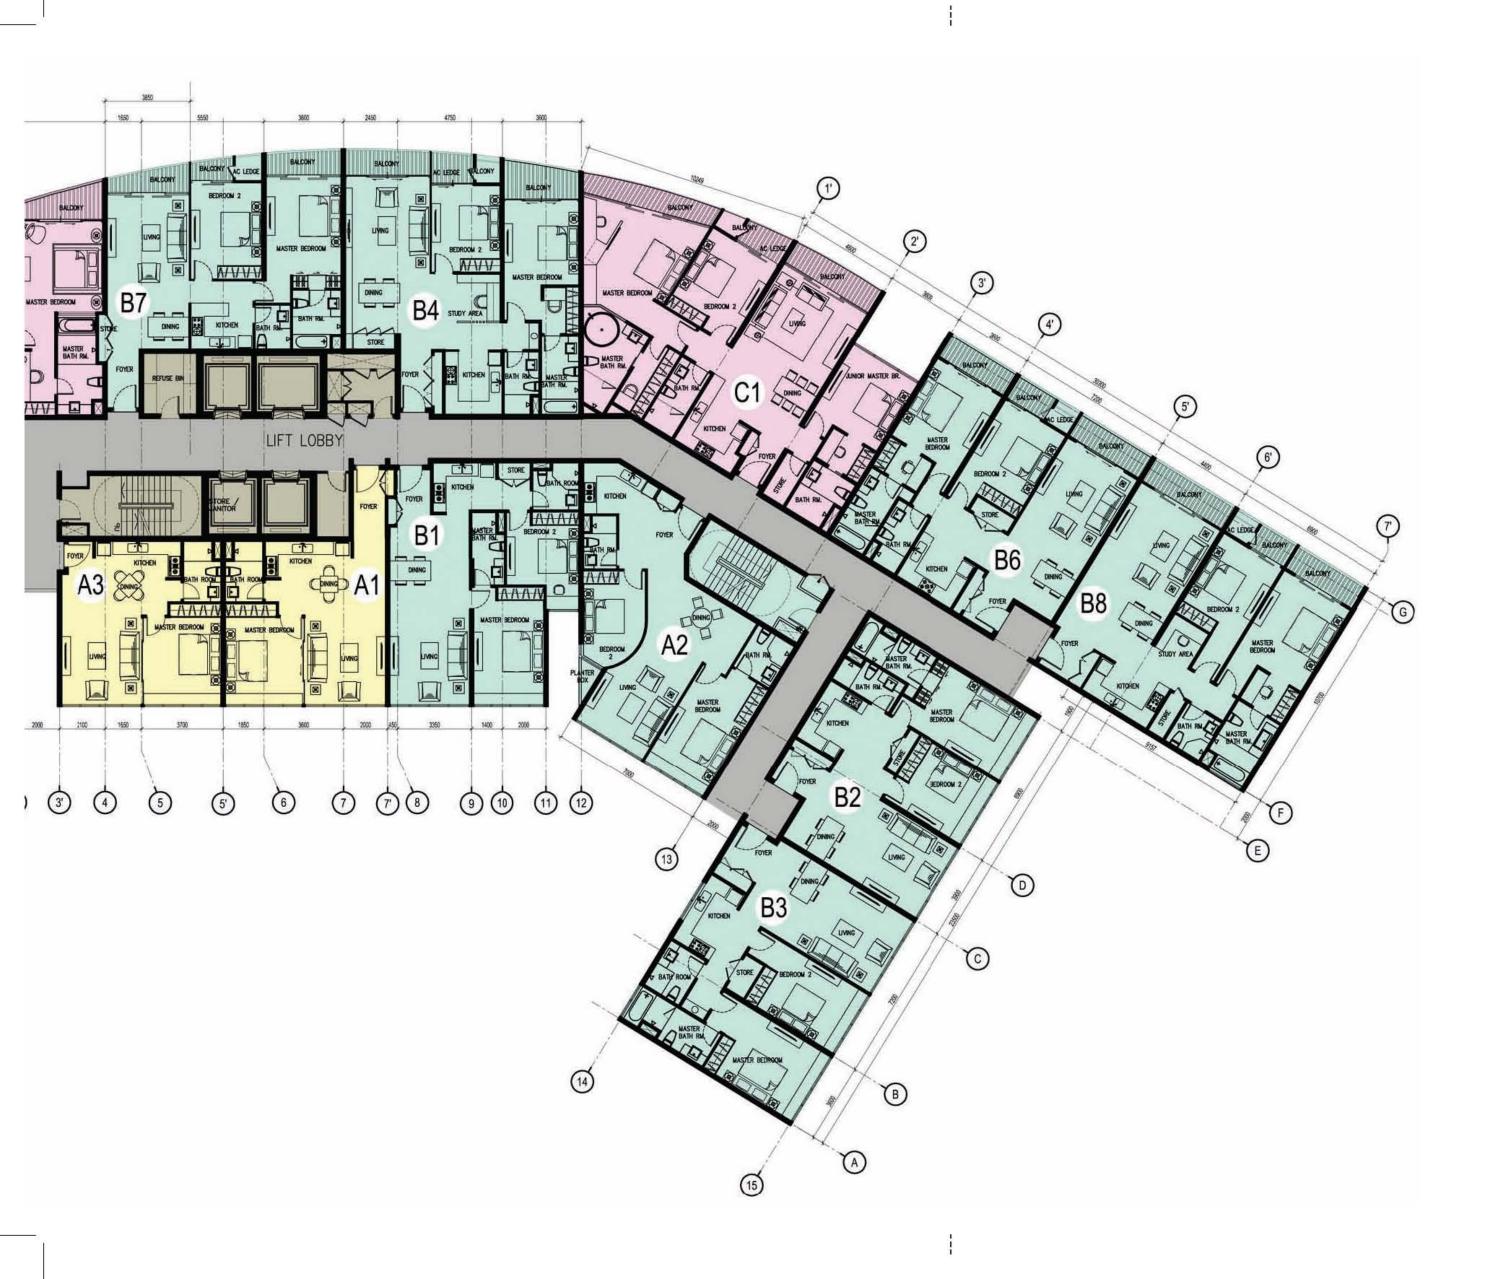

SCALE : 1 : 200 4<sup>th</sup> - 23<sup>rd</sup> Storey

| TYPE B - 1 BEDROOM    |
|-----------------------|
| TYPE C - 2 BEDROOMS   |
| TYPE D - 3 BEDROOMS   |
| CORRIDOR              |
| LIFT & EXIT STAIRCASE |