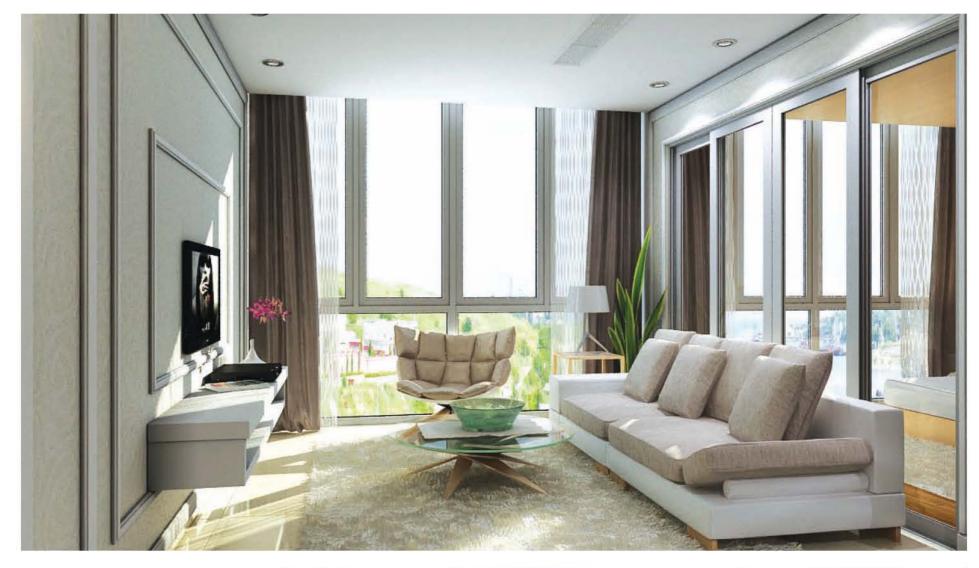

In keeping with the vast open space of the marina and beyond, the interiors of the apartment units are spacious and airy. Simple lines and geometric shapes are adopted with the pre-dominant colour being white and fresh warm brown of the timber flooring providing a contrast. The interiors of the apartment units are specifically designed with a spacious and airy feel, with the choice of overlooking views of the harbour, greenery or glittery cityscapes. A minimalist approach with linear lines and geometric shapes are adopted with white as the primary colour dominates each exclusive residential unit, giving it a fresh, modern, spacious and luxurious feel. Natural and rich brown timber tones are used for flooring and accents to provide contrast to complete a tropical beach house feel.