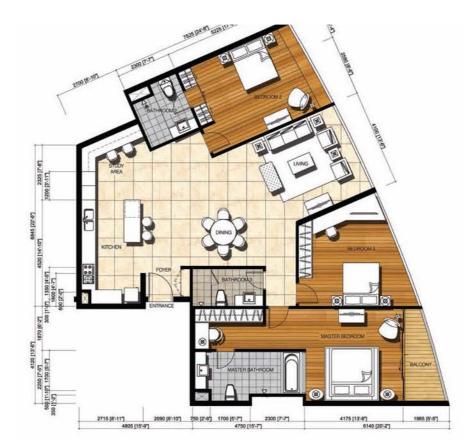

SCALE : 1 : 75 TYPE B1: 2 BEDROOMS AREA: 89.40 sq.m / 962.29 sq.ft No. Units: 20

SCALE : 1 : 75 TYPE B2 : 2 BEDROOMS AREA: 94.03 sq.m / 1012.13 sq.ft No. Units: 20

SCALE : 1 : 75 TYPE B3: 2 BEDROOMS AREA: 97.75 sq.m / 1052.17 sq.ft No. Units: 20

PINETREE marina resort

SCALE : 1 : 75 TYPE B4 : 2 BEDROOMS + STUDY AREA AREA: 120.58 sq.m / 1297.91 sq.ft No. Units: 20

SCALE : 1 : 75 TYPE B5 : 2 BEDROOMS AREA: 103.52 sq.m / 1114.28 sq.ft No. Units: 20

SCALE : 1 : 75 TYPE B6 : 2 BEDROOMS AREA: 112.31 sq.m / 1208.89 sq.ft No. Units: 20

SCALE : 1 : 75 TYPE B7: 2 BEDROOMS AREA: 99.13 sq.m / 1067.02 sq.ft No. Units: 20

SCALE : 1 : 75 TYPE B8: 2 BEDROOMS + STUDY AREA AREA: 120.90 sq.m / 1301.35 sq.ft No. Units: 20

PINETREE MARINA RESORT

SCALE : 1 : 75 TYPE C1 : 3 BEDROOMS AREA: 155.74 sq.m / 1676.37 sq.ft No. Units: 20

SCALE : 1 : 75 TYPE C2: 3 BEDROOMS + STUDY AREA AREA: 164.16 sq.m / 1767.00 sq.ft No. Units: 20