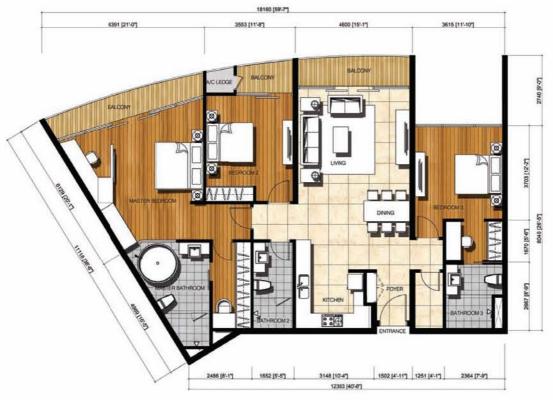

PINETREE MARINA RESORT

SCALE : 1 : 75 TYPE C1 : 3 BEDROOMS AREA: 155.74 sq.m / 1676.37 sq.ft No. Units: 20

SCALE : 1 : 75 TYPE C2: 3 BEDROOMS + STUDY AREA AREA: 164.16 sq.m / 1767.00 sq.ft No. Units: 20