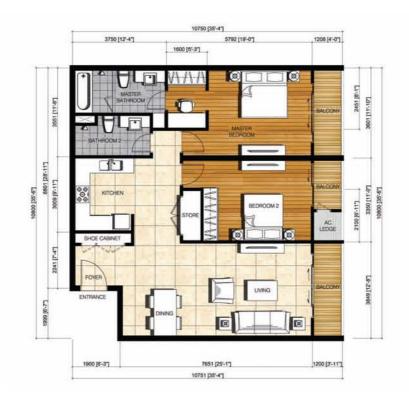

### PINETREE MARINA RESORT

SCALE : 1 : 75 TYPE A2: 2 BEDROOMS AREA: 88.75 sq.m / 955.29 sq.ft No. Units: 20

PINETREE marina resort

SCALE : 1 : 75 TYPE A3 : 1 BEDROOM AREA: 56.21 sq.m / 605.03 sq.ft No. Units: 20

SCALE : 1 : 75 TYPE B1: 2 BEDROOMS AREA: 89.40 sq.m / 962.29 sq.ft No. Units: 20

SCALE : 1 : 75 TYPE B2 : 2 BEDROOMS AREA: 94.03 sq.m / 1012.13 sq.ft No. Units: 20

SCALE : 1 : 75 TYPE B3: 2 BEDROOMS AREA: 97.75 sq.m / 1052.17 sq.ft No. Units: 20

PINETREE marina resort

SCALE : 1 : 75 TYPE B4 : 2 BEDROOMS + STUDY AREA AREA: 120.58 sq.m / 1297.91 sq.ft No. Units: 20

SCALE : 1 : 75 TYPE B5 : 2 BEDROOMS AREA: 103.52 sq.m / 1114.28 sq.ft No. Units: 20

SCALE : 1 : 75 TYPE B6 : 2 BEDROOMS AREA: 112.31 sq.m / 1208.89 sq.ft No. Units: 20

SCALE : 1 : 75 TYPE B7: 2 BEDROOMS AREA: 99.13 sq.m / 1067.02 sq.ft No. Units: 20

SCALE : 1 : 75 TYPE B8: 2 BEDROOMS + STUDY AREA AREA: 120.90 sq.m / 1301.35 sq.ft No. Units: 20

PINETREE MARINA RESORT

SCALE : 1 : 75 TYPE C1 : 3 BEDROOMS AREA: 155.74 sq.m / 1676.37 sq.ft No. Units: 20

SCALE : 1 : 75 TYPE C2: 3 BEDROOMS + STUDY AREA AREA: 164.16 sq.m / 1767.00 sq.ft No. Units: 20