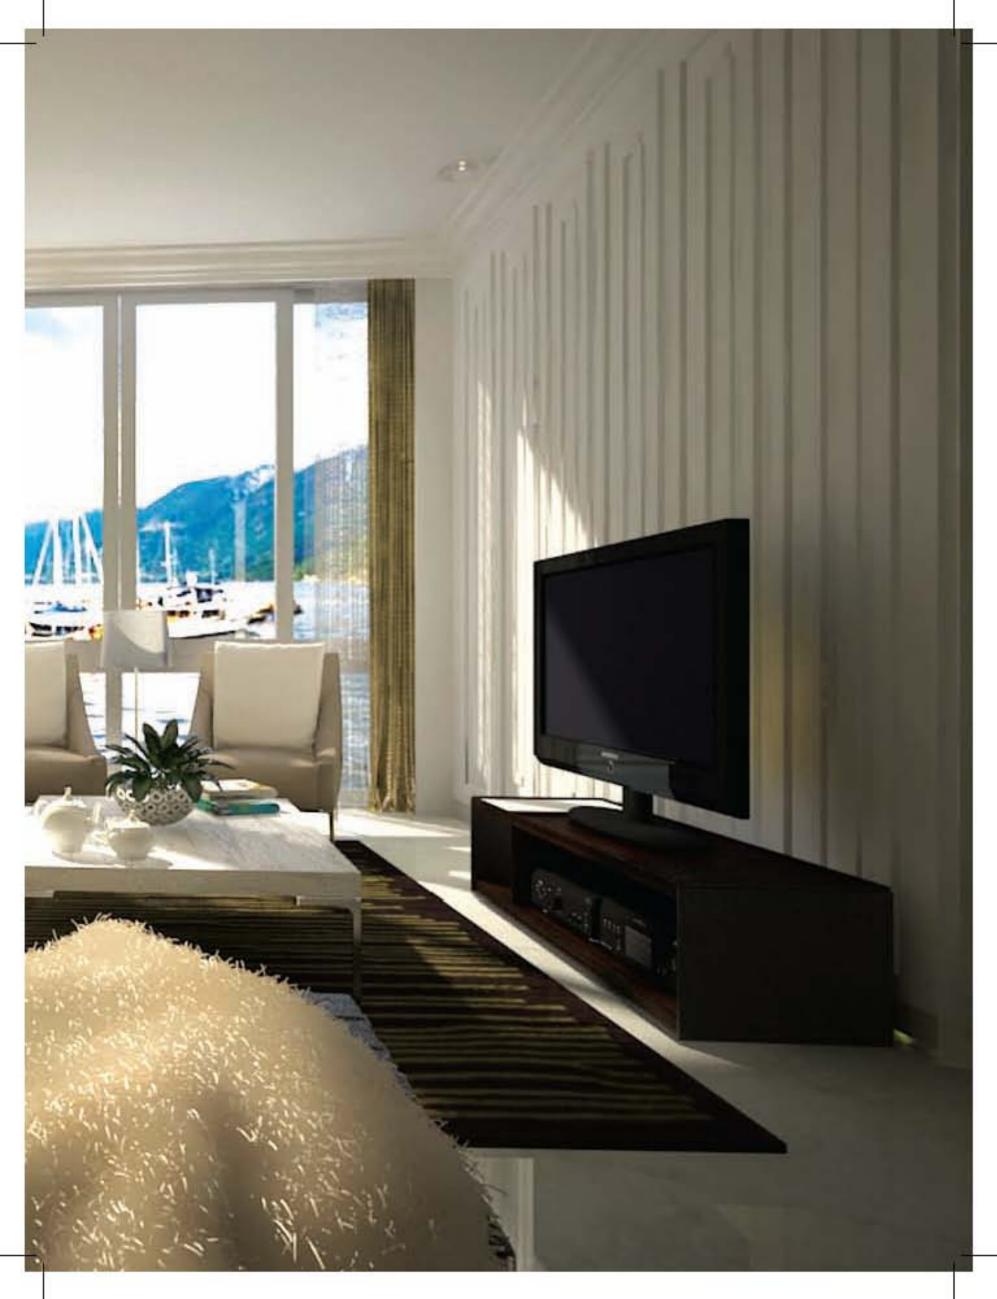

In keeping with the vast open space of the marina and beyond, the interiors of the apartment units are spacious and airy. Simple lines and geometric shapes are adopted with the pre-dominant colour being white and fresh warm brown of the timber flooring providing a contrast. The interiors of the apartment units are specifically designed with a spacious and airy feel, with the choice of overlooking views of the harbour, greenery or glittery cityscapes. A minimalist approach with linear lines and geometric shapes are adopted with white as the primary colour dominates each exclusive residential unit, giving it a fresh, modern, spacious and luxurious feel. Natural and rich brown timber tones are used for flooring and accents to provide contrast to complete a tropical beach house feel.