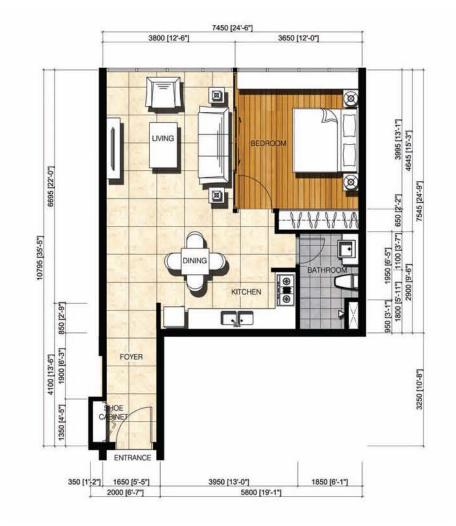

SCALE : 1 : 75 TYPE B1: 2 BEDROOMS AREA: 89.40 sq.m / 962.29 sq.ft No. Units: 20

SCALE : 1 : 75 TYPE B2 : 2 BEDROOMS AREA: 94.03 sq.m / 1012.13 sq.ft No. Units: 20

SCALE : 1 : 75 TYPE B3: 2 BEDROOMS AREA: 97.75 sq.m / 1052.17 sq.ft No. Units: 20