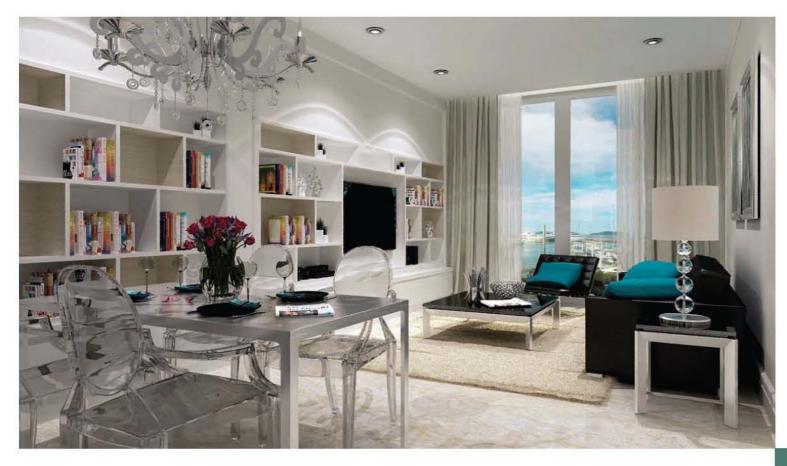

In keeping with the vast open space of the marina and beyond, the interiors of the apartment units are spacious and airy. Simple lines and geometric shapes are adopted with the pre-dominant colour being white and fresh warm brown of the timber flooring providing a contrast. The interiors of the apartment units are specifically designed with a spacious and airy feel, with the choice of overlooking views of the harbour, greenery or glittery cityscapes. A minimalist approach with linear lines and geometric shapes are adopted with white as the primary colour dominates each exclusive residential unit, giving it a fresh, modern, spacious and luxurious feel. Natural and rich brown timber tones are used for flooring and accents to provide contrast to complete a tropical beach house feel.