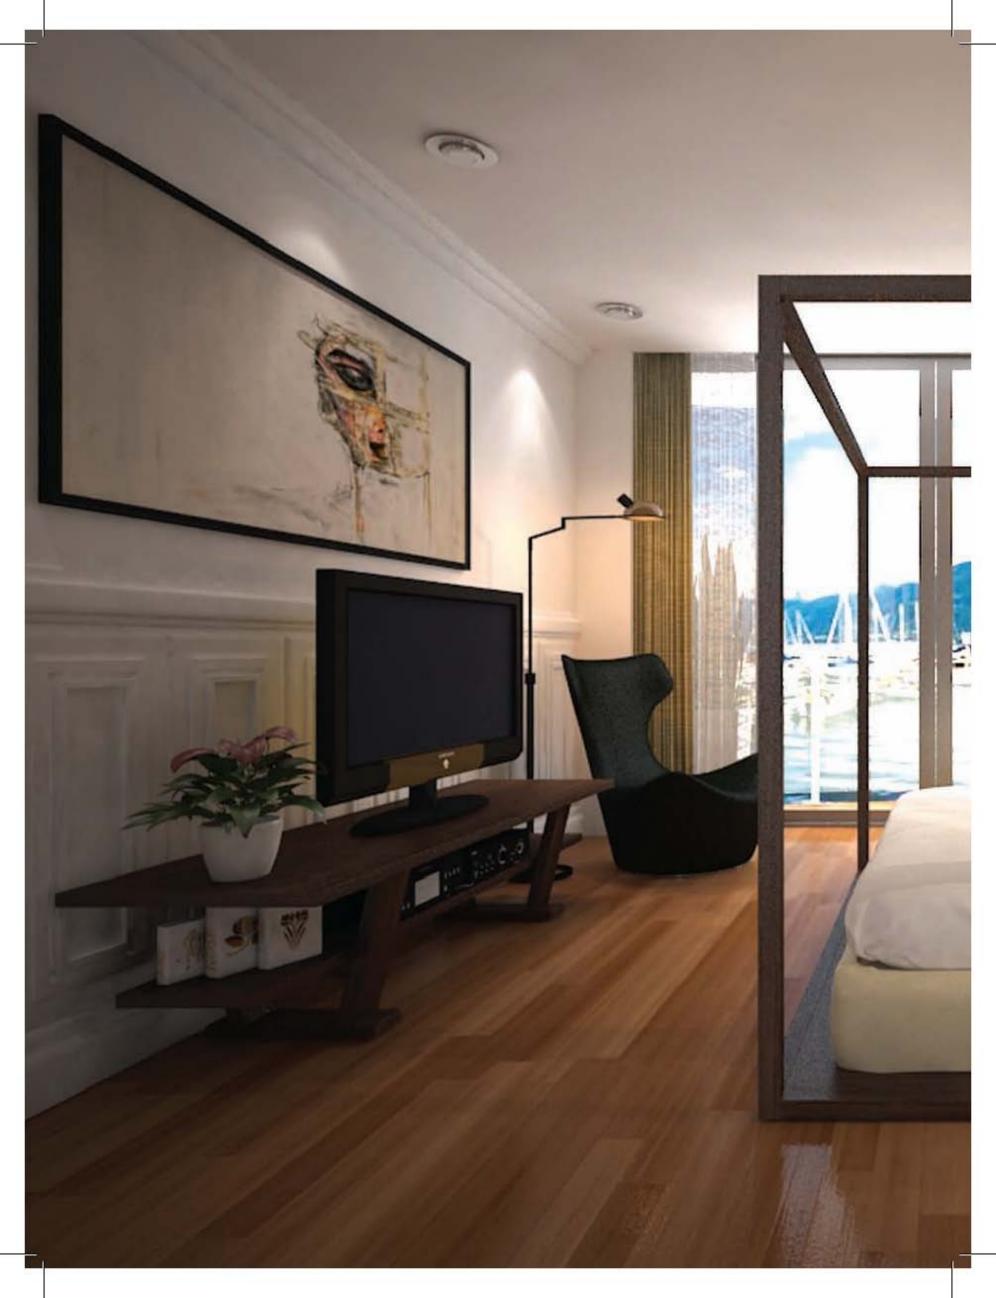

In keeping with the vast open space of the marina and beyond, the interiors of the apartment units are spacious and airy. Simple lines and geometric shapes are adopted with the pre-dominant colour being white and fresh warm brown of the timber flooring providing a contrast. The interiors of the apartment units are specifically designed with a spacious and airy feel, with the choice of overlooking views of the harbour, greenery or glittery cityscapes. A minimalist approach with linear lines and geometric shapes are adopted with white as the primary colour dominates each exclusive residential unit, giving it a fresh, modern, spacious and luxurious feel. Natural and rich brown timber tones are used for flooring and accents to provide contrast to complete a tropical beach house feel.