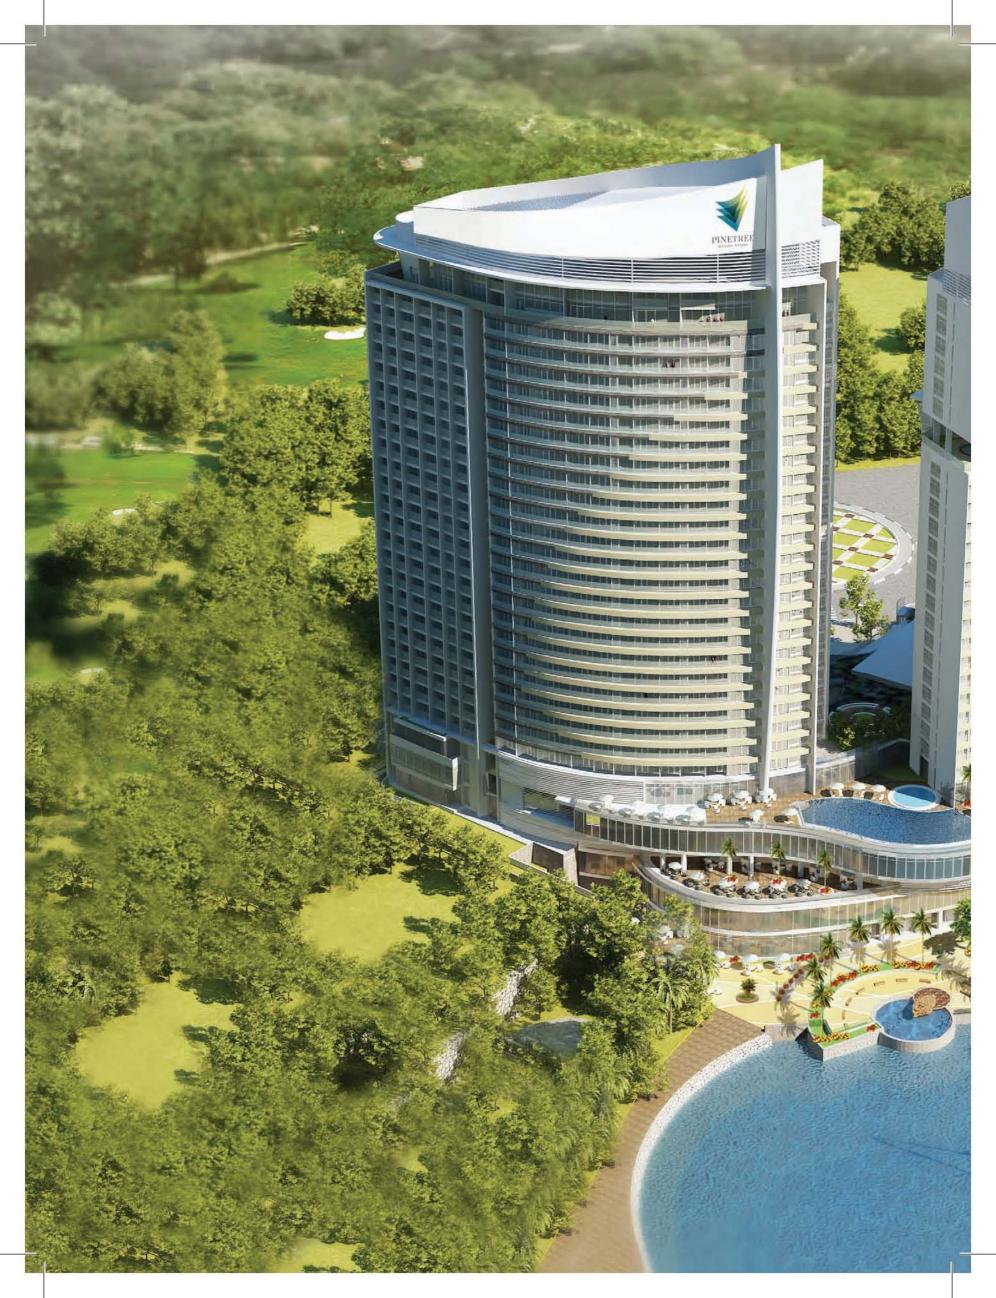

The Pinetree Marina Resort comprises of a residential and a hotel tower that exude luxury and comfort. Staying true to its waterfront and nautical lifestyle concept, it is designed to capture the sights and emotions of a sailboat moving forward, parting the sea waves from a tropical paradise. Each unit is designed to capture either the full view of the harbour or its surroundings. With plenty of natural light and innovative designs, each unit is truly a work of art for the discerning few. The curved lines of these iconic towers lend a commanding yet soft feel to the overall look. Fine dining restaurants, fashion and lifestyle boutiques, International schools and choice universities within close proximity compliment this balance lifestyle.

The sweeping lines of the towers overlook the harbour with a commanding view. Inspired by the splendour of seascape and nautical forms, the towers incorporate and embody these elements to form an architecture with unparalleled beauty and dignified confidence. The fluid curve of the sail caressed by the wind is an integral design imagery and is expressed in the form of the twin towers.

Subtle curves tapering at the top of the iconic tower resonates beauty, art and perfection. The signage will beckon like a lighthouse guiding her ships to a safe sanctuary.

With the vast skyline in the milieu, the towers take centre stage, draped in a signature feature wall of subtle waves upwards and crowned with a sweeping curved roofline. Beyond, a picture postcard view beckons. In the morning, the towers mirror a pair of sails on a ship with its gears set in motion. When evening comes, the towers illuminate the Straits of Johor, like a jeweled tiara. ALL GREAT ARCHITECTURE **IS THE DESIGN OF SPACE THAT** CONTAINS, CUDDLES, EXALTS, OR STIMULATES ALL SENSES.