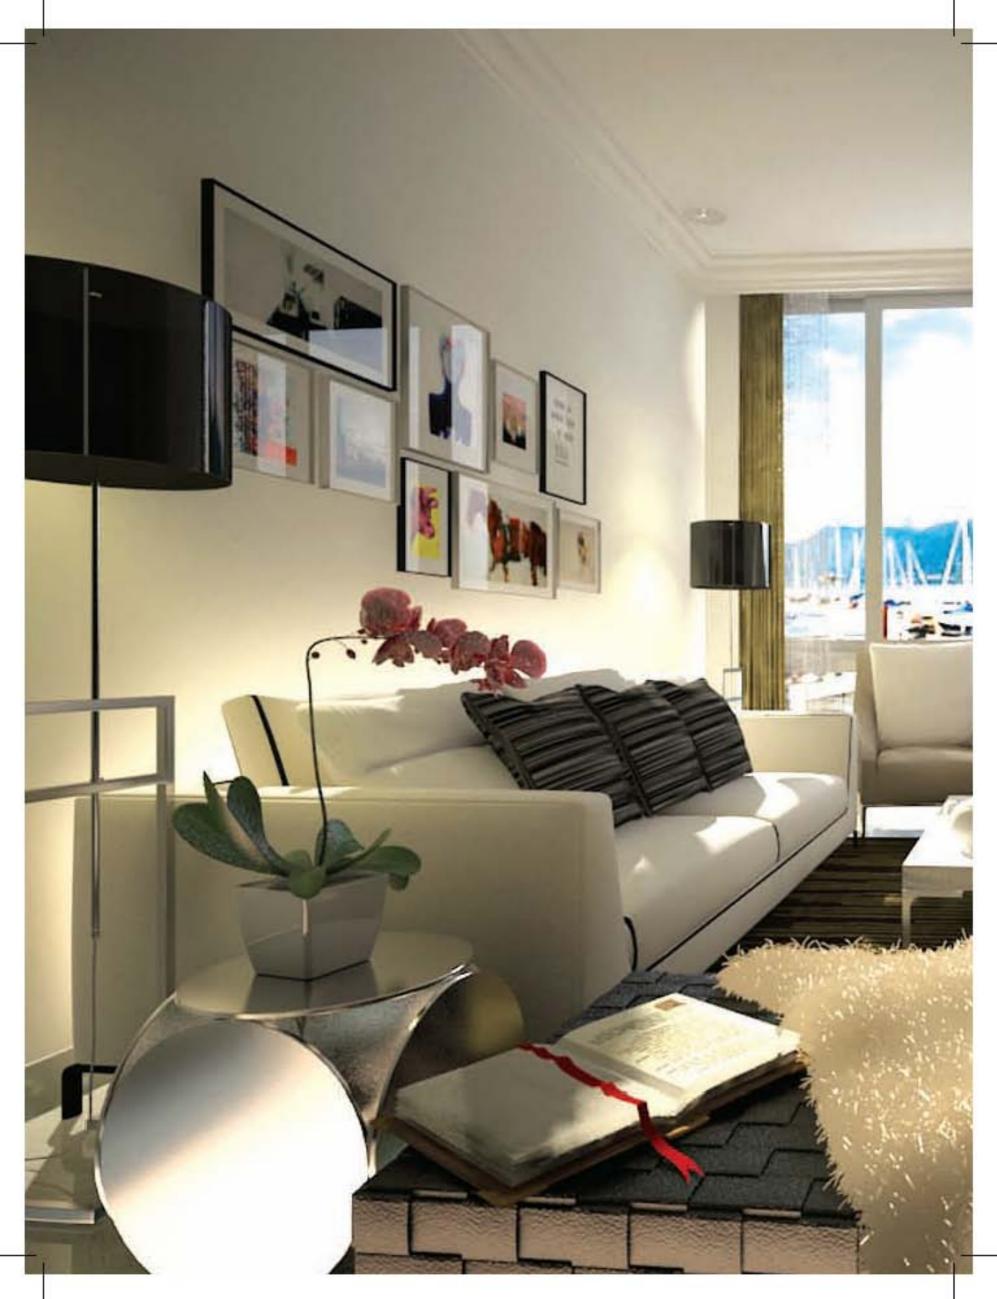

In keeping with the vast open space of the marina and beyond, the interiors of the apartment units are spacious and airy. Simple lines and geometric shapes are adopted with the pre-dominant colour being white and fresh warm brown of the timber flooring providing a contrast. The interiors of the apartment units are specifically designed with a spacious and airy feel, with the choice of overlooking views of the harbour, greenery or glittery cityscapes. A minimalist approach with linear lines and geometric shapes are adopted with white as the primary colour dominates each exclusive residential unit, giving it a fresh, modern, spacious and luxurious feel. Natural and rich brown timber tones are used for flooring and accents to provide contrast to complete a tropical beach house feel.